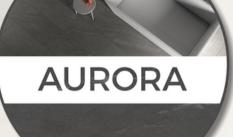

#### AURORA

Celebrates the subtlety of natural stone veins design.

It is characteristically defined by neardiagonal streaks of soft vein lines brushing in one direction set against five neutral yet beguile colours which perfectly encapsulate the modern contemporary interior style