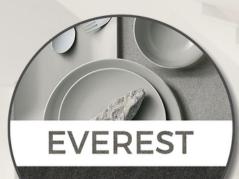

#### EVEREST

Consistent and uniform in both colour and tone. It's delicate veins and pastel colours gives a well balance, uniform and stable look.