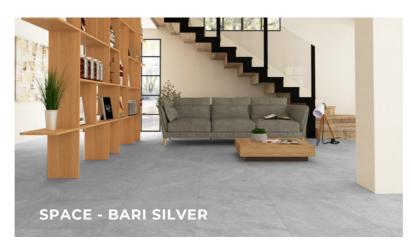

## STONE INSPIRED RENAISSANCE: EMBRACE EARTHY TEXTURES AND HUES

Heritage Ceramics' Bari, Nordic, and Shine Series perfectly embody the Stone Surge trend, which embraces earthy textures and hues reminiscent of natural stone. Inspired by the rugged beauty of rocks and mountains, these tiles bring an organic touch to your interior design. With their realistic textures and warm color palettes, the Bari, Nordic, and Shine Series create a cozy and inviting atmosphere that seamlessly blends with any decor style.

https://heritageceramics.com/product-category/space/series-bari/

https://heritageceramics.com/product-category/studio/series-nordic/

https://heritageceramics.com/product-category/studio/series-shine/