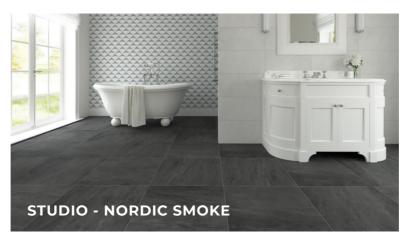

## STONE INSPIRED RENAISSANCE: EMBRACE EARTHY TEXTURES AND HUES

Heritage Ceramics' Bari, Nordic, and Shine Series perfectly embody the Stone Surge trend, which embraces earthy textures and hues reminiscent of natural stone. Inspired by the rugged beauty of rocks and mountains, these tiles bring an organic touch to your interior design. With their realistic textures and warm color palettes, the Bari, Nordic, and Shine Series create a cozy and inviting atmosphere that seamlessly blends with any decor style.

https://heritageceramics.com/product-category/space/series-bari/

https://heritageceramics.com/product-category/studio/series-nordic/

https://heritageceramics.com/product-category/studio/series-shine/