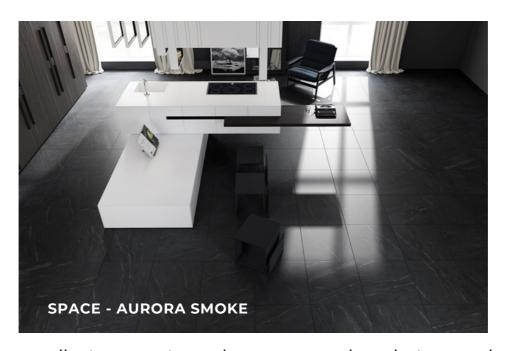

# NATURES EMBRACE: BLURRING THE BOUNDARIES

Experience the seamless fusion of the built environment and natural settings by incorporating Heritage Ceramics' **Aurora and Cliffstone** Series into your spaces. Mother Nature-inspired tiles blur the line between indoor and outdoor, bringing a sense of tranquility and harmony. The **Aurora and Cliffstone** Series capture the essence of nature's elements, allowing you to create a serene oasis within your home. Let the beauty of nature surround you while enjoying the comfort of your living space.

https://heritageceramics.com/product-category/space/series-aurora/

https://heritageceramics.com/product-category/studio/series-cliffstone/