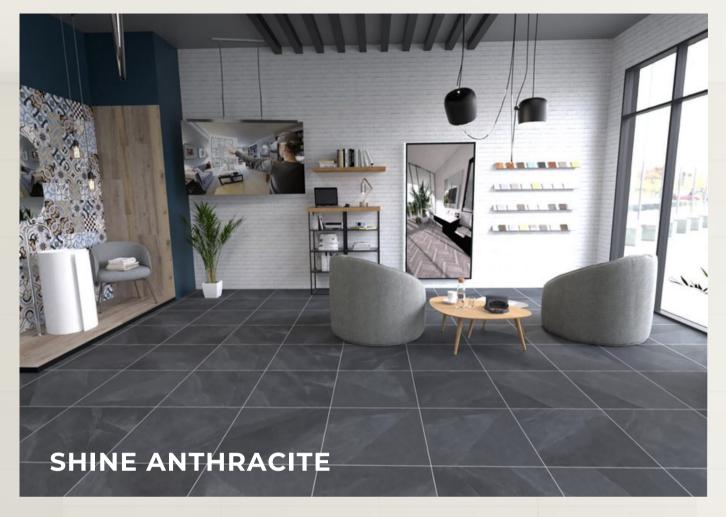

## DISCOVER THE BEAUTY OF SLATE

INTRODUCING THE SHINE SERIES FROM OUR STUDIO COLLECTION

Introducing the Shine Series from our Studio
Collection – a stunning range of Heritage Ceramics
glazed porcelain tiles collection inspired by the
beauty of soft slate stone. Crafted with meticulous
attention to detail, these exquisite tiles are designed
to add an elegant touch to any space.

## **FEATURES**

- 0.5% water absorption
- 600x600mm, 300x600mm, and 300x300mm available sizes
- R10 and Lapatto surface textures
- 12 Faces and V2 Shade Variation
- Refined colors available that includes Bianco,
   Beige, Perla, Moon, Cenere, and Anthracite
- R10 and Lapatto surface textures