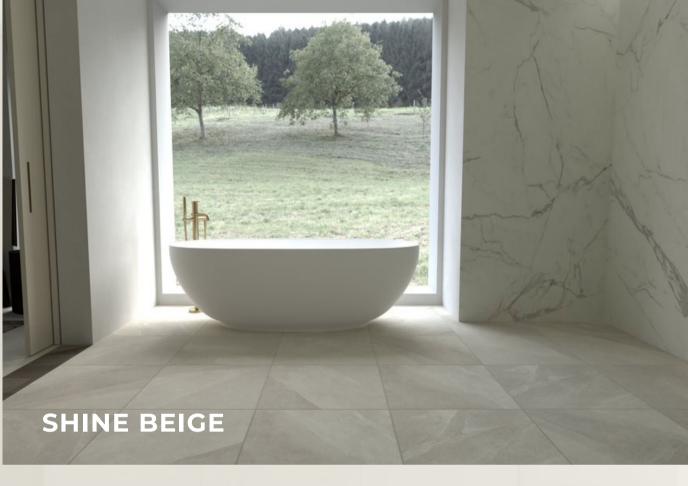

## DISCOVER THE BEAUTY OF SLATE

INTRODUCING THE SHINE SERIES FROM OUR STUDIO COLLECTION

Introducing the Shine Series from our Studio
Collection – a stunning range of Heritage Ceramics
glazed porcelain tiles collection inspired by the
beauty of soft slate stone. Crafted with meticulous
attention to detail, these exquisite tiles are designed
to add an elegant touch to any space.

## **FEATURES**

- 0.5% water absorption
- 600x600mm, 300x600mm, and 300x300mm available sizes
- R10 and Lapatto surface textures
- 12 Faces and V2 Shade Variation
- Refined colors available that includes Bianco,
   Beige, Perla, Moon, Cenere, and Anthracite
- R10 and Lapatto surface textures