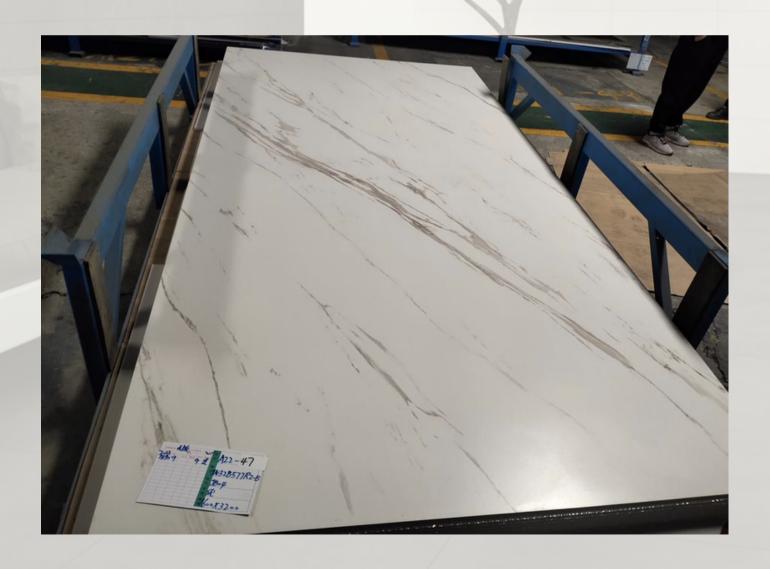

### **Manhattan White:**

This pristine white slab, inspired by the timeless beauty of marble, exudes sophistication and grace. Its delicate veining adds a touch of refinement, making it a perfect choice for those seeking a classic and luxurious ambiance