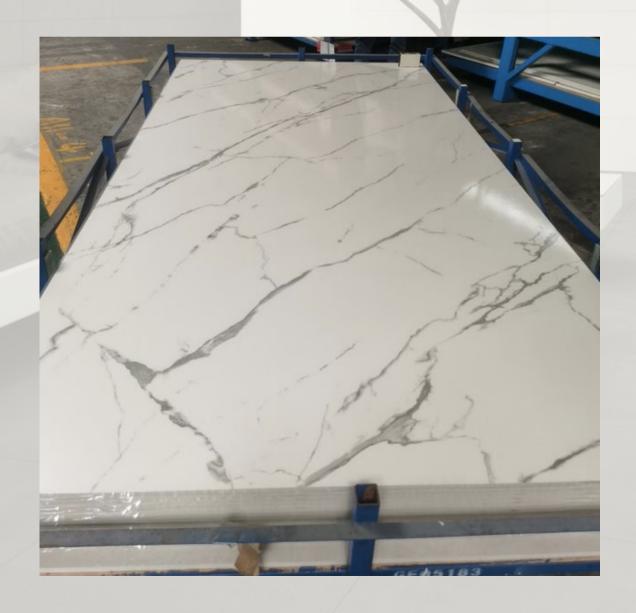

### **Manhattan White:**

This pristine white slab, inspired by the timeless beauty of marble, exudes sophistication and grace. Its delicate veining adds a touch of refinement, making it a perfect choice for those seeking a classic and luxurious ambiance