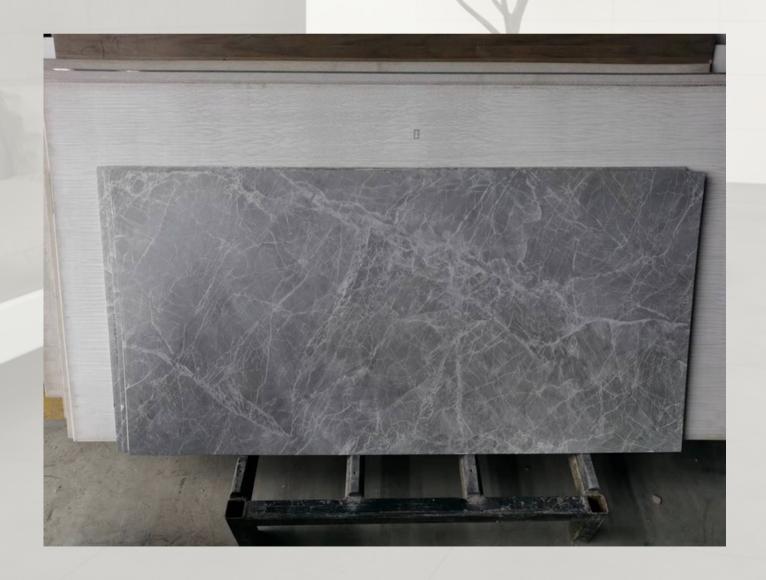

## **Grey Emperador:**

This majestic slab, with its striking shades of gray and brown, resembles the richness of Emperador marble. Its dramatic veining and polished finish make it a show-stopping choice for those who desire opulence and drama.